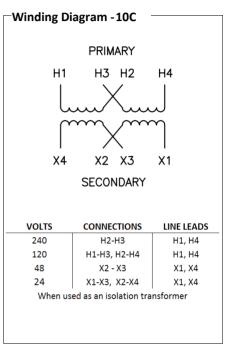

## Catalog No. K2XGF24-3

| <b>Characteristics</b> − |          |
|--------------------------|----------|
| Phase                    | 1        |
| KVA                      | 3        |
| Primary                  | 240X480V |
| Secondary                | 24/48V   |
| Conductor                | Copper   |
| Temp. Rise               | 115° C   |
| Frequency                | 60 HZ    |
| Taps                     | None     |
| ESS                      | No       |
| Insulation               | 180° C   |
| Weathershield            | N/A      |
| Wall Bracket             | Built-In |
| Weight(lbs)              | 60       |
| Sound(dB)                | 40       |
|                          |          |