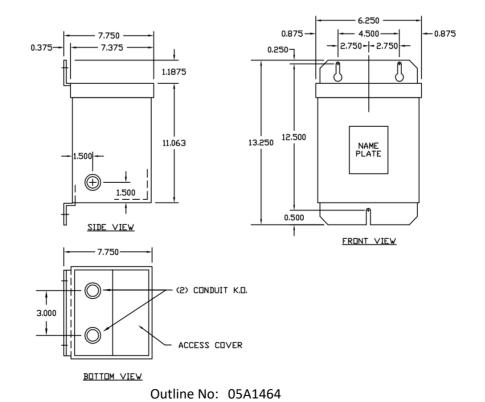

## All units are UL listed and are designed in accordance with applicable NEMA, ANSI and IEEE standards. Transformers are dry-type AA, non-ventilated NEMA 3R enclosure. Transformers are wall mounted. Wall mounting bracket is built into the enclosure. Paint color is ANSI 61.